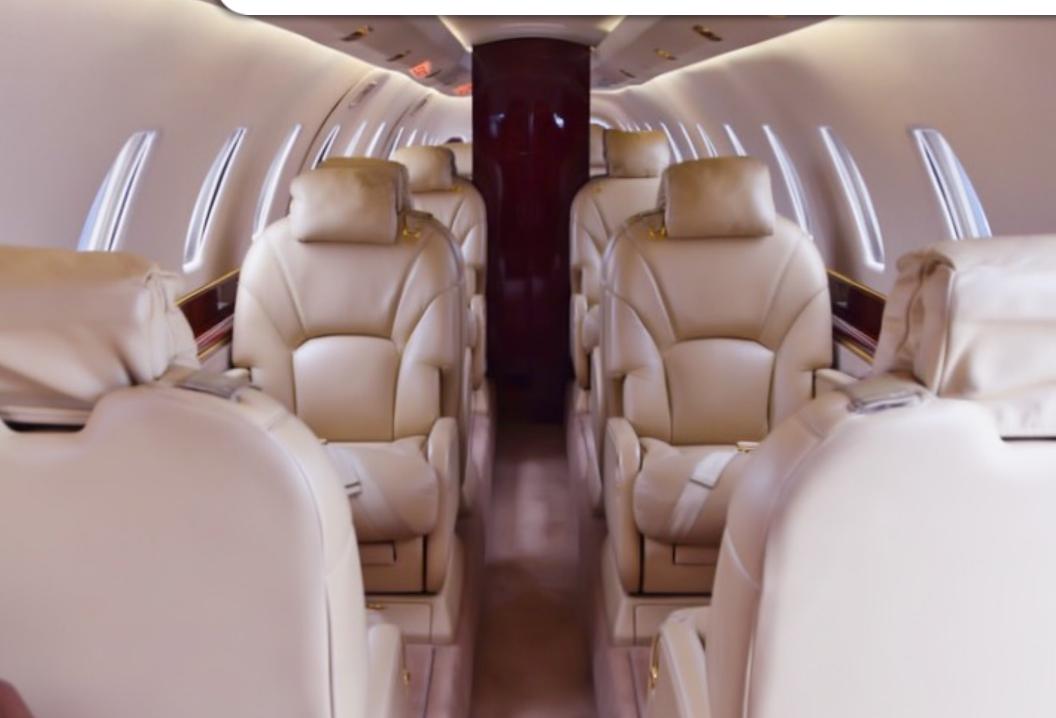

### INTERIOR & CABIN:

8 place double club configuration with AFT non-belted lavatory was redone in 2013. Cabin equipment includes, Airshow 400, CD/DVD entertainment system with (4) Rosen monitors in the main cabin.