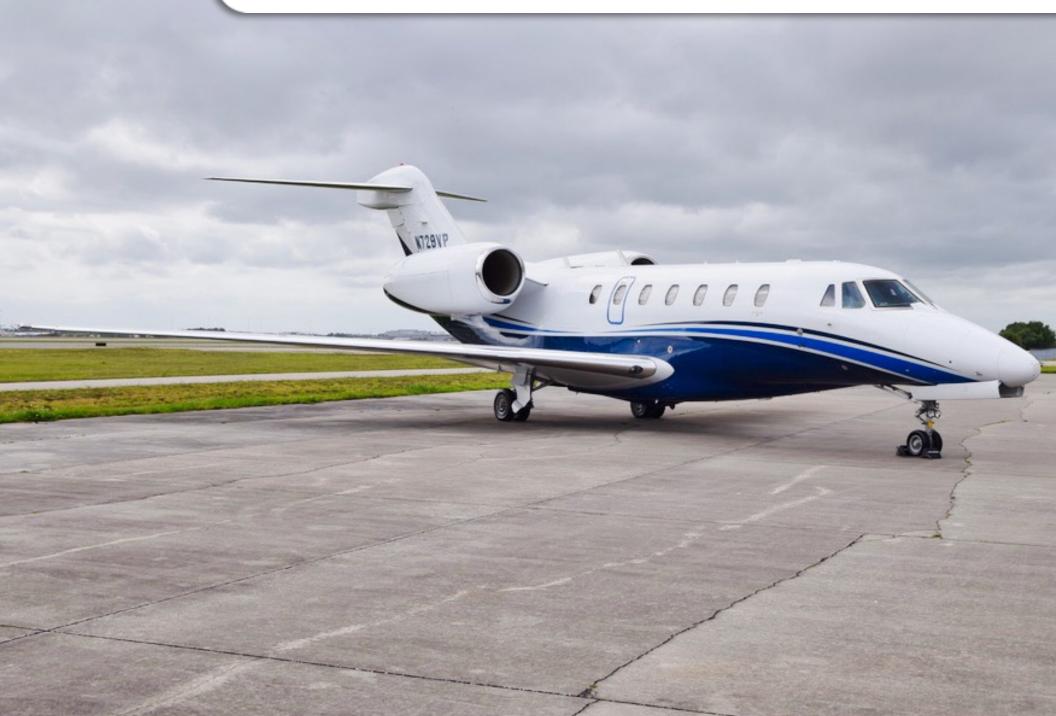

## **1997 CITATION X** SN **750-0029**

www.jetAVIVA.com | sales@jetAVIVA.com | +1.512.410.0295

YEAR & MODEL: 1997 CITATION X SERIAL NUMBER: 750-0029 REGISTRATION: N729VP

AIRFRAME TT: 13,875 SNEW ENGINES TT: 11,232 / 10,319 SNEW LOCATION: FLORIDA, USA

### EXTERIOR & PAINT:

Two tone, blue and overall white paint was new in 2013.