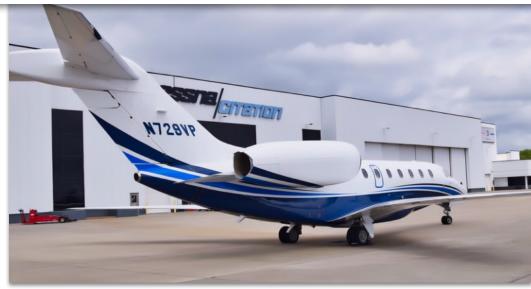

## **1997 CITATION X** SN **750-0029**

www.jetAVIVA.com | sales@jetAVIVA.com | +1.512.410.0295

YEAR & MODEL: 1997 CITATION X SERIAL NUMBER: 750-0029 REGISTRATION: N729VP

AIRFRAME TT: 13,875 SNEW ENGINES TT: 11,232 / 10,319 SNEW LOCATION: FLORIDA, USA

### EXTERIOR & PAINT:

Two tone, blue and overall white paint was new in 2013.