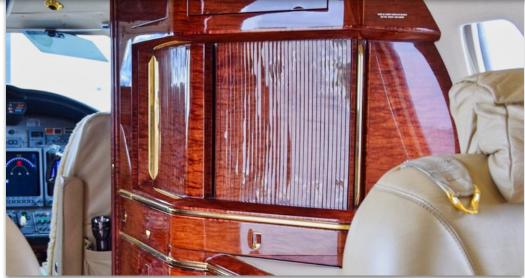

### INTERIOR & CABIN:

8 place double club configuration with AFT non-belted lavatory was redone in 2013. Cabin equipment includes, Airshow 400, CD/DVD entertainment system with (4) Rosen monitors in the main cabin.

### ADDITIONAL FEATURES:

(5) 110v outlets throughout the cabin(4) Rosen individual cabin monitorsAirshow 400

Specifications subject to Purchaser verification.