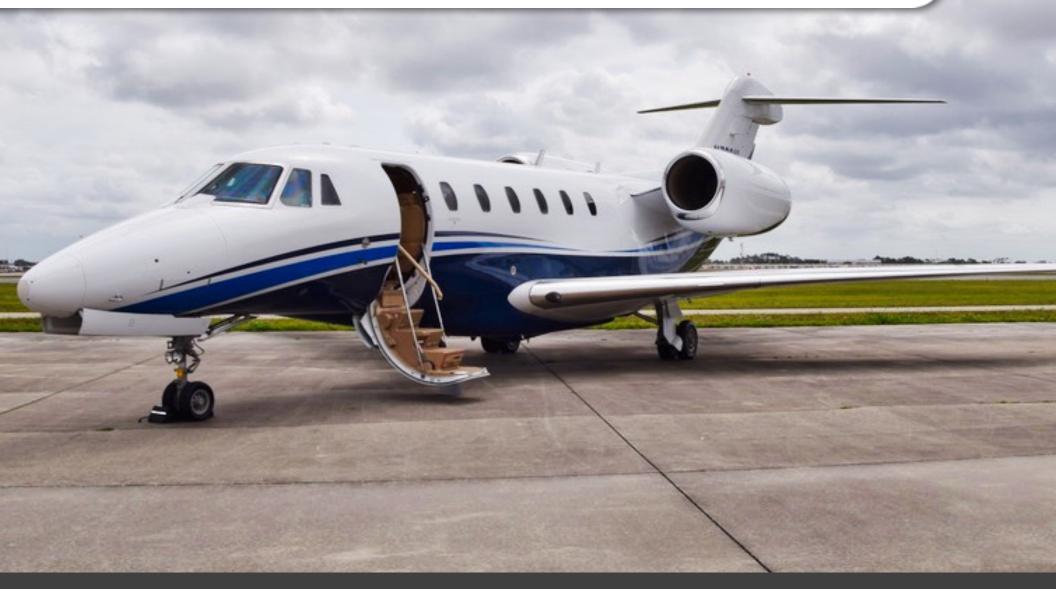

## **1997 CITATION X** SN **750-0029**

www.jetAVIVA.com | sales@jetAVIVA.com | +1.512.410.0295

YEAR & MODEL: 1997 CITATION X SERIAL NUMBER: 750-0029 REGISTRATION: N729VP

AIRFRAME TT: 13,875 SNEW ENGINES TT: 11,232 / 10,319 SNEW LOCATION: FLORIDA, USA

### EXTERIOR & PAINT:

Two tone, blue and overall white paint was new in 2013.