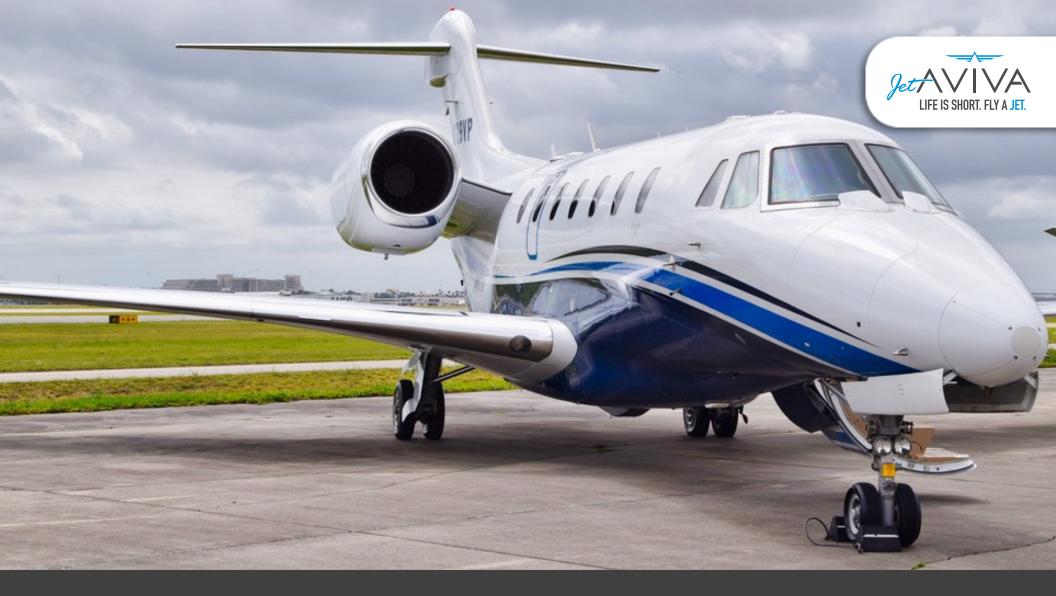

## **1997 CITATION X** SN **750-0029**

www.jetAVIVA.com | sales@jetAVIVA.com | +1.512.410.0295

YEAR & MODEL: 1997 CITATION X SERIAL NUMBER: 750-0029 REGISTRATION: N729VP

AIRFRAME TT: 13,875 SNEW ENGINES TT: 11,232 / 10,319 SNEW LOCATION: FLORIDA, USA

### EXTERIOR & PAINT:

Two tone, blue and overall white paint was new in 2013.