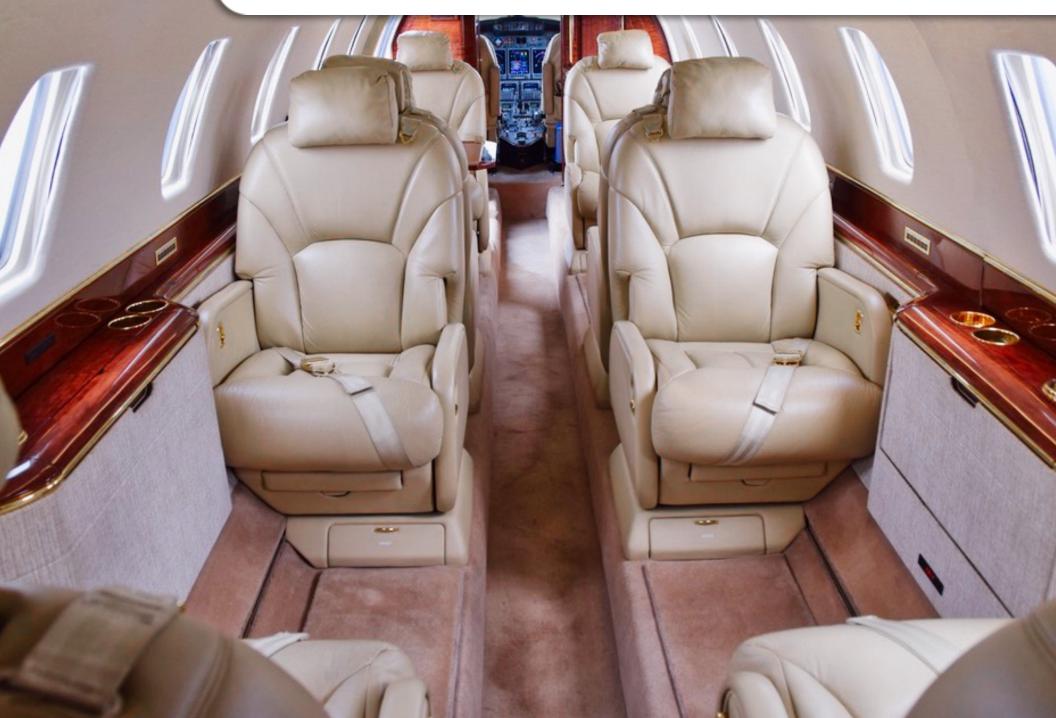

### INTERIOR & CABIN:

8 place double club configuration with AFT non-belted lavatory was redone in 2013. Cabin equipment includes, Airshow 400, CD/DVD entertainment system with (4) Rosen monitors in the main cabin.