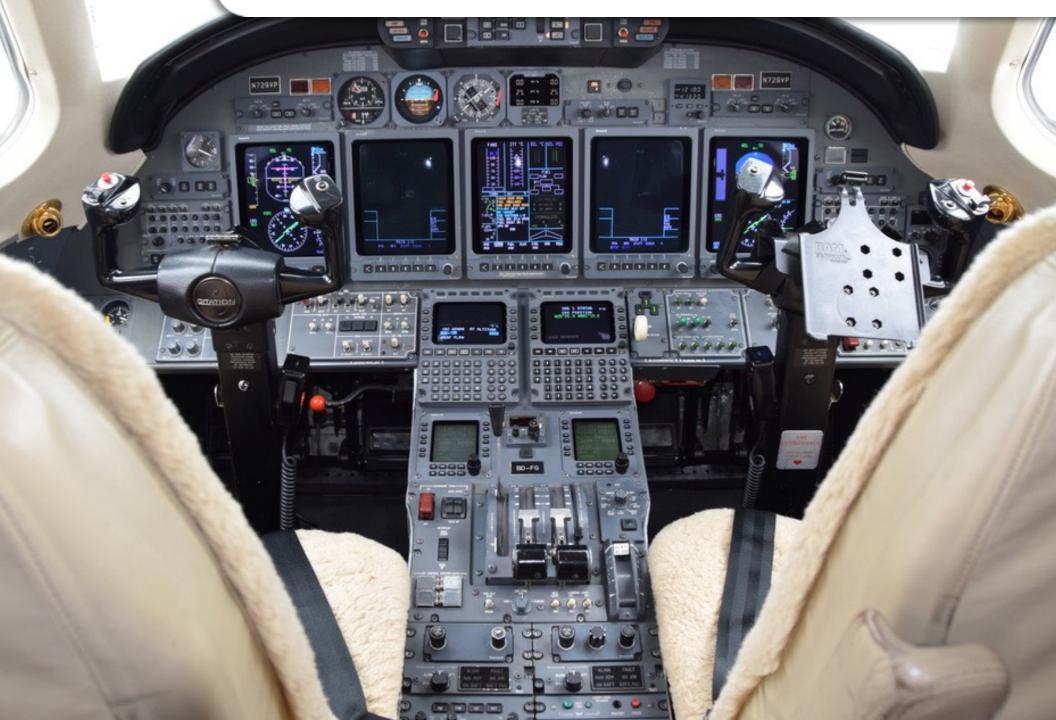

#### **AVIONICS:**

Honeywell Primus 2000 ADF: Dual Honeywell DF-850 ADS-B Out, SB750-34-58 R02 c/w 1/2018 Air Data Computer: Dual Honeywell AZ-840 AutoPilot: Honeywell IC-800 CVR: Fairchild A200S DME: Dual Honeywell DM-850 ELT: Kannad 406 EGPWS: Honeywell Mark V FDR: Provisions Only Flight Director: Honeywell GC-810 FMS: Dual Honeywell FMZ-2000 version 6.1, SB750-034-59 R03 c/ w 1/2018 HF: Dual Honeywell KHF-953 **IRS: Dual Lazeref IRS** Radar: Honeywell Primus 880 SELCAL: Honeywell RT-300 TCAS: TCAS II 7.0, Honeywell TPU-67A VHF Comm: Dual Honeywell RCZ-833E VHF Nav: Dual Honeywell RNZ-850 WAAS/LPV SB750-034-59 R03 c/w 1/2018