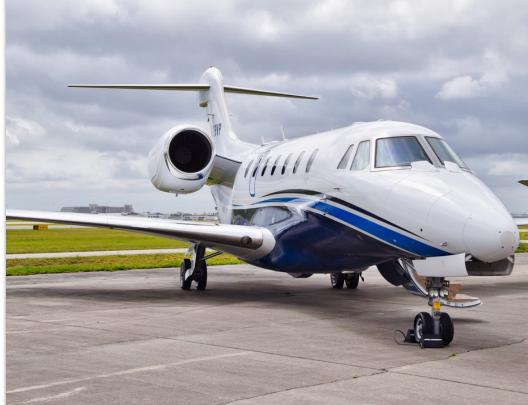

E2 Cycles: 6251

#### APU:

Garrett GTCP 36-150 Serial Number: P-244 APU TT: 10,630 APU CYC: 10,540

### ADDITIONAL FEATURES:

(5) 110v outlets throughout the cabin(4) Rosen individual cabin monitorsAirshow 400

Specifications subject to Purchaser verification.



### EXTERIOR & PAINT:

Two tone, blue and overall white paint was new in 2013.

### INTERIOR & CABIN:

8 place double club configuration with AFT non-belted lavatory was redone in 2013. Cabin equipment includes, Airshow 400, CD/DVD entertainment system with (4) Rosen monitors in the main cabin.

Specifications subject to Purchaser verification.



# Jet AVIVA LIFE IS SHORT. FLY A JET. 1997 CITATION X SN 750-0029





# Jet AVIVA LIFE IS SHORT. FLY A JET. 1997 CITATION X SN 750-0029





### CITATION **X** SN **750-0029**











### CITATION **X** SN **750-0029**





## CITATION **X** SN **750-0029**





# Jet AVIVA LIFE IS SHORT. FLY A JET. 1997 CITATION X SN 750-0029











## JetAVIVA 1997 CITATION X SN 750-0029



### TRADES WELCOME.

Are you transitioning from another aircraft and need to sell that first?

Enter information at jetaviva.com/valuation and we'll provide a trade-in credit.



jetAVIVA is an authority on business turbine aircraft, offering acquisition and sales services, backed with the experience of completing hundreds of transactions, as well as providing acceptance and training services in all production light turbine aircraft. jetAVIVA is focused on providing Clients with comprehensive services to choose the right aircraft and operate it with maximum efficiency and safety.

www.jetAV