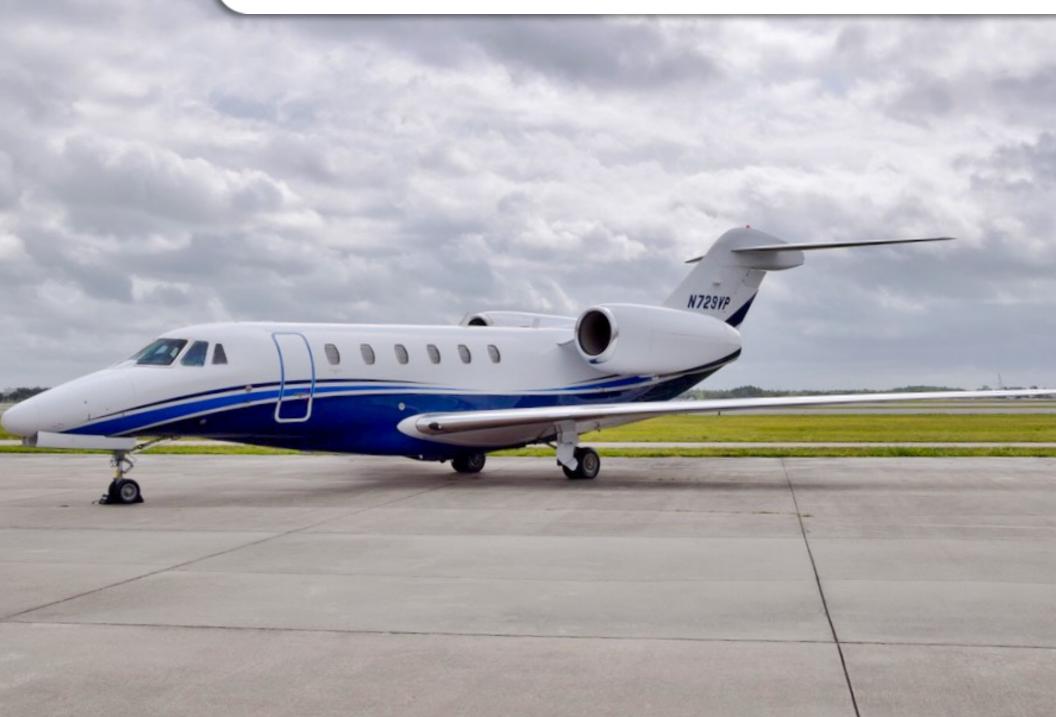

## **1997 CITATION X** SN **750-0029**

www.jetAVIVA.com | sales@jetAVIVA.com | +1.512.410.0295

YEAR & MODEL: 1997 CITATION X SERIAL NUMBER: 750-0029 REGISTRATION: N729VP

AIRFRAME TT: 13,875 SNEW ENGINES TT: 11,232 / 10,319 SNEW LOCATION: FLORIDA, USA

### EXTERIOR & PAINT:

Two tone, blue and overall white paint was new in 2013.