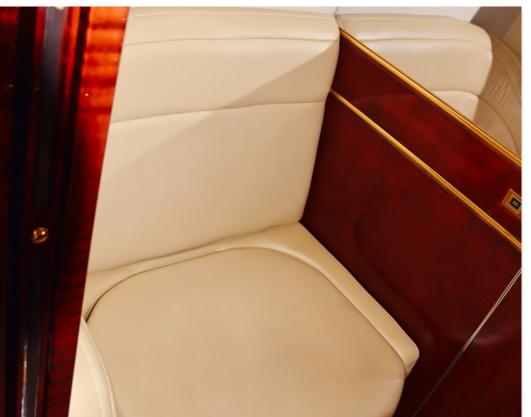

### INTERIOR & CABIN:

8 place double club configuration with AFT non-belted lavatory was redone in 2013. Cabin equipment includes, Airshow 400, CD/DVD entertainment system with (4) Rosen monitors in the main cabin.