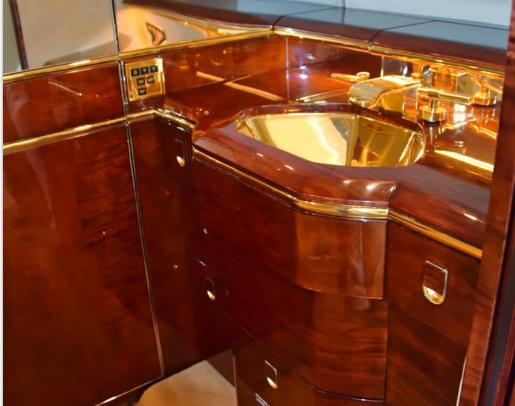

### INTERIOR & CABIN:

8 place double club configuration with AFT non-belted lavatory was redone in 2013. Cabin equipment includes, Airshow 400, CD/DVD entertainment system with (4) Rosen monitors in the main cabin.